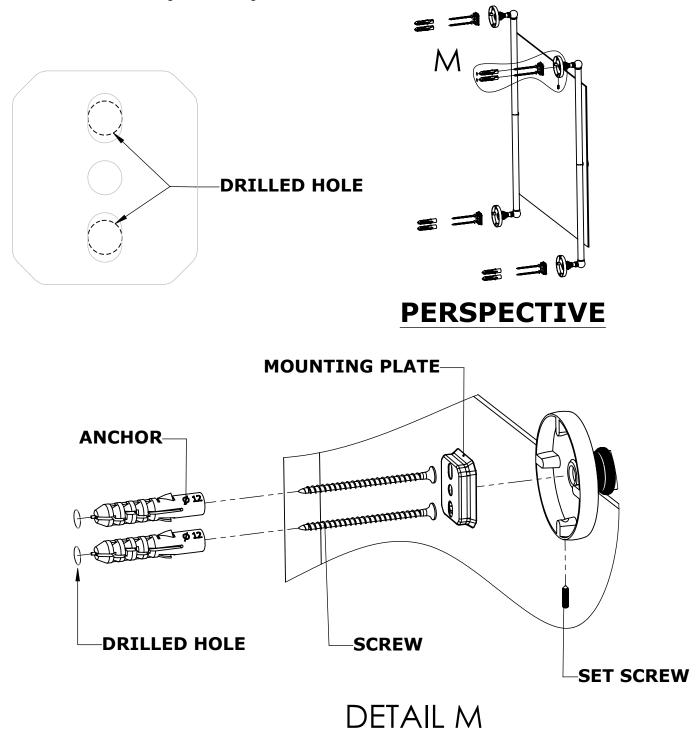

#### **Step 1:** Drill holes in Wall for screw anchors and attach Mounting Plate to Wall

Determine your desired location for installation and make a mark for the location of the mounting plate. Remove mounting plate from backplate by loosening set screw in backplate as pictured below. Place center hole of mounting plate over mark made above. Make 2 marks where mounting screws will be placed as shown below. Drill hole at each of the marks. (You may substitute other style mounting anchors or screws if desired). Place anchors into the holes made. Place mounting plate over holes and secure to mounting surface using screws as shown below.