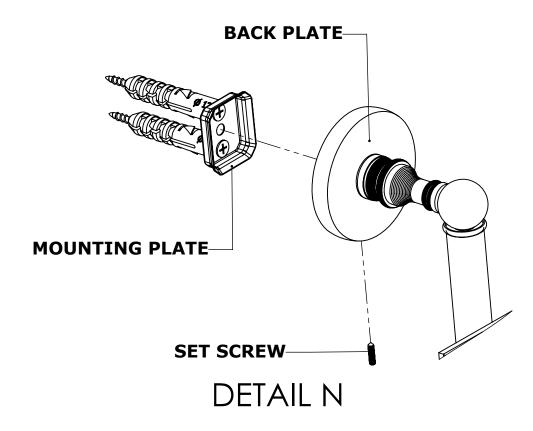

#### **Step 1:** Drill holes in Wall for screw anchors and attach Mounting Plate to Wall

Determine your desired location for installation and make a mark for the location of the mounting plate. Remove mounting plate from backplate by loosening set screw in backplate as pictured below. Place center hole of mounting plate over mark made above. Make 2 marks where mounting screws will be placed as shown below. Drill hole at each of the marks. (You may substitute other style mounting anchors or screws if desired). Place anchors into the holes made. Place mounting plate over holes and secure to mounting surface using screws as shown below.

# **INSTALLATION INSTRUCTIONS**

Step 2: Attach Bracket to Mounting Plate.

Place bracket on mounting plate and secure by tightening set screw as shown below.