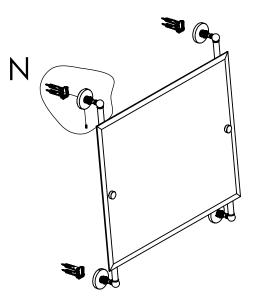

# **INSTALLATION INSTRUCTIONS**

Step 2: Attach Bracket to Mounting Plate.

Place bracket on mounting plate and secure by tightening set screw as shown below.